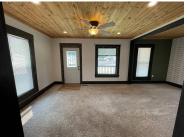

## 220 S 7th Avenue Burwell, NE

\$115,000

3 Bed | 1.5 Bath | 1,408 sq.ft. Nestled in a prime location, this beautiful home is a true gem, offering both charm and modern amenities. The home features a front porch and a large side deck, perfect for outdoor relaxation and entertainment. As you step through the front door, you'll immediately notice the meticulous attention to detail throughout. As you walk into the living room it is bathed in natural light from its expansive windows, creating a bright and inviting space. Adjacent to the living room is the dining room, featuring long windows, a unique half tin wall, and a reclaimed wood wall that adds texture and character to the space.