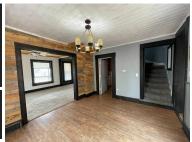

## 220 S 7th Avenue Burwell, NE

\$115,000

3 Bed | 1.5 Bath | 1,408 sq.ft. Nestled in a prime location, this beautiful home is a true gem, offering both charm and modern amenities. The home features a front porch and a large side deck, perfect for outdoor relaxation and entertainment. As you step through the front door, you'll immediately notice the meticulous attention to detail throughout. As you walk into the living room it is bathed in natural light from its expansive windows, creating a bright and inviting space. Adjacent to the living room is the dining room, featuring long windows, a unique half tin wall, and a reclaimed wood wall that adds texture and character to the space.