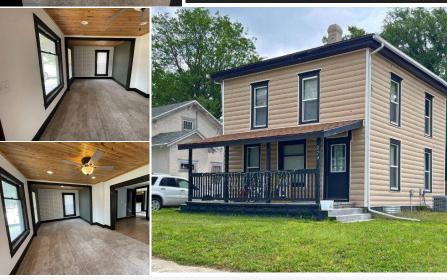

## 220 S 7th Avenue Burwell, NE

\$115,000

3 Bed | 1.5 Bath | 1,408 sq.ft. Nestled in a prime location, this beautiful home is a true gem, offering both charm and modern amenities. The home features a front porch and a large side deck, perfect for outdoor relaxation and entertainment. As you step through the front door, you'll immediately notice the meticulous attention to detail throughout. As you walk into the living room it is bathed in natural light from its expansive windows, creating a bright and inviting space. Adjacent to the living room is the dining room, featuring long windows, a unique half tin wall, and a reclaimed wood wall that adds texture and character to the space.

- House
- 1 Full Bath
- 1408 SF.
- Central A/C
- Fence
- Driveway

- 3 Bedrooms
- 1 Half Bath
- Built in 1900
- Deck
- Covered Porch

**Stacey Stracke**Stracke Land & Realty

402-340-2990

stacey@strackerealty.com