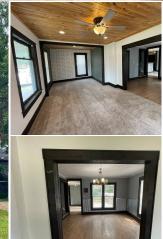

## 220 S 7th Avenue Burwell, NE

\$115,000

3 Bed | 1.5 Bath | 1,408 sq.ft. Nestled in a prime location, this beautiful home is a true gem, offering both charm and modern amenities. The home features a front porch and a large side deck, perfect for outdoor relaxation and entertainment. As you step through the front door, you'll immediately notice the meticulous attention to detail throughout. As you walk into the living room it is bathed in natural light from its expansive windows, creating a bright and inviting space. Adjacent to the living room is the dining room, featuring long windows, a unique half tin wall, and a reclaimed wood wall that adds texture and character to the space.